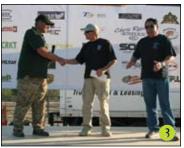

# **2013 GREEN BERET SHOOTERS CUP GALLERY**

- 2 Terry Cagnolatti leading competitors in the Green Beret Prayer
- 3 Richard Simonian of VAHP presenting a check to GBSC Director Steve Cowan. Honored Guest Ramon Rodriguez on right
- 4 Richard Simonian of VAHP & CEO of Santiago Communities
- 5 Cora and Jerri working the GBSC Booth
- 6 CHP Team Wolfpack
- 7 Laurel Yoshimoto leading Team LEAAP / LAPD / Tustin P.D. the only female competitor in the GBSC – she finished 68 out of 125 competitors
- 8 Dwayne Haydel & Chris Barlow& Team of LAPD Lawmen Black carrying POW
- 9 U.A.V. that shadowed our event
- 10 KRISS Team with Vector subgun