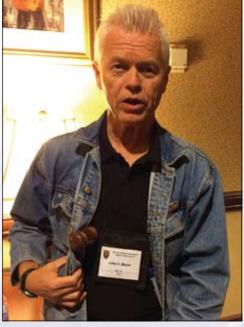

# THE PRESIDENTS PAGE

Chapter 78 member and Special Operations Association President, John Stryker Meyer at SOAR XXXVII.

Chapter 78 president Lonny Holmes and daughter Kimberly at SOAR in Las Vegas, NV.