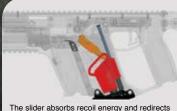

## THE FIRST MAJOR BREAKTHROUGH IN FIREARM **OPERATING SYSTEMS IN MORE THAN 120 YEARS**

A small, lightweight, short-travel bolt engages with the slider to reduce felt recoil.

the energy downward and away from the shooter's shoulder, reducing muzzle climb The KRISS Vector .45 ACP SMG utilizes the patented, recoil mitigating KRISS Sup System. Designed for the 21st century shooter, this unique system reduces felt recoil by as much as 60% and muzzle climb by 95%. It allows shooters to get on target faster and stay on target, even when operating in fully-automatic fire at 1,200 rounds per minute.