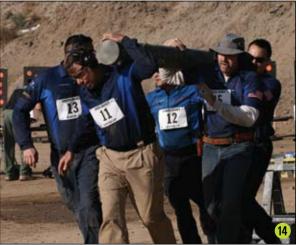

Lonny Holmes and John R. Martin at SOAR and old team mates from 1967-68, A-4624

Chapter 78 members John Stryker Meyer (S.O.A. president), Ed Barrett, Mike Keele and Lonny Holmes attended the SOAR XXX-VII held in Las Vegas, NV. The reunion offered the opportunity for members to get together and discuss "the good old days" and catch up on current family and social events. The banquet was sold out, with about 600 members and guests and had an excellent buffet as usual. We did however miss not having a guest speaker. John Meyer presented many awards including the 20 to 35 year membership pins and several combat awards to members (*Continued on page 2*)

- 1) Shooting 35 of 100 steel targets in the POW/HOSTAGE event
- 12 Greg Duran at 25 yard KD rapid fire target
- Shotgun destroying
  I.E.D.
- 14 Log carry in "Steeple Chase" LAPD Team Blue; Greg Duran, Chris Yamate, Alex Chan, Nic Price & Jim Shray
- 15 Low crawl in the "Steeple Chase
- Matt Garcia of AIM Sports a three year major sponsor of the GBSC
- 17 Moving hostage by Kriss sponsor tent
- 18 Number 15, Jim Shray, three GBSC competitions and always with a cigar
- 19 Team member of LAFO, Federal Air Marshals grabbing KRISS Vector
- 20 Steve Gabat of Anaheim SWAT Team A breaching door of HOSTAGE/POW scenario
- 21 Taking a break from competition