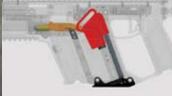

## THE FIRST MAJOR BREAKTHROUGH IN FIREARM **OPERATING SYSTEMS IN MORE THAN 120 YEARS**

A small, lightweight, short-travel bolt engages with the slider to reduce felt recoil.

the energy downward and away from the shooter's shoulder, reducing muzzle climb The KRISS Vector .45 ACP SMG utilizes the patented, recoil mitigating KRISS Sup System. Designed for the 21st century shooter, this unique system reduces felt recoil by as much as 60% and muzzle climb by 95%. It allows shooters to get on target faster and stay on target, even when operating in fully-automatic fire at 1,200 rounds per minute.