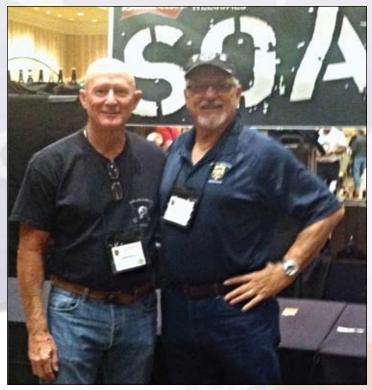

Lonny Holmes and John R. Martin at SOAR and old team mates from 1967-68, A-4624

Chapter 78 members John Stryker Meyer (S.O.A. president), Ed Barrett, Mike Keele and Lonny Holmes attended the SOAR XXX-VII held in Las Vegas, NV. The reunion offered the opportunity for members to get together and discuss "the good old days" and catch up on current family and social events. The banquet was sold out, with about 600 members and guests and had an excellent buffet as usual. We did however miss not having a guest speaker. John Meyer presented many awards including the 20 to 35 year membership pins and several combat awards to members (*Continued on page 2*)