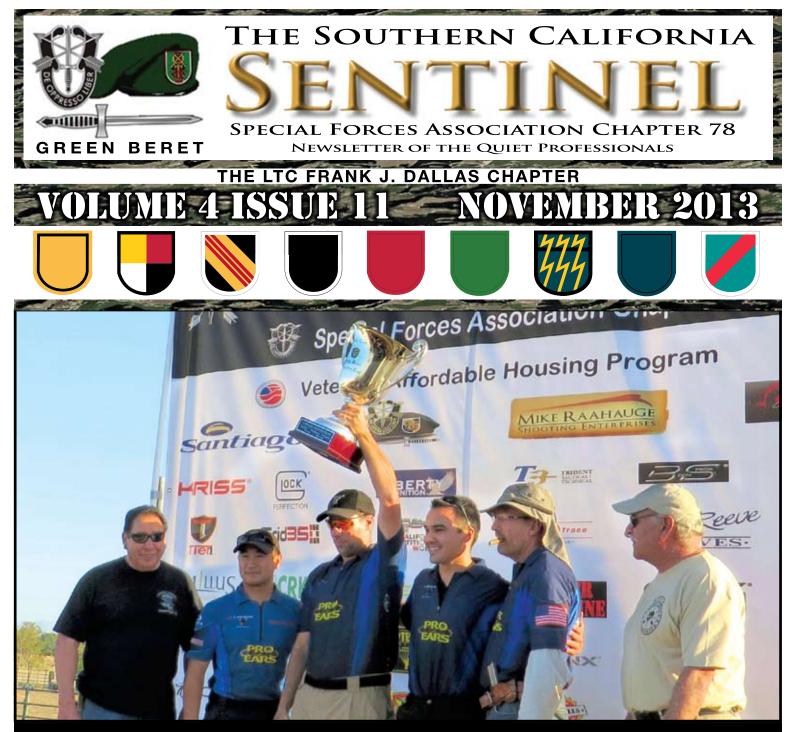

**COVER PHOTO:** Ramon Rodriguez, and GBSC winning LAPD Team, LA Lawmen Blue, and Terry Cagnolatti team coordinator.

Funding for publication and printing of the Special Forces 78 Sentinel is provided by

#### PRESIDENTS COLUMN NOVEMBER 2013

L.A. Lawmen Blue takes home the Green Beret Shooters Cup, again!

Team L. A. Lawmen Blue wins the Third Annual Green Beret Shooters Cup. A Los Angeles Police Department team, composed of members Greg Duran (Team Captain), Chris Yamate, Nic Price, Jim Shray and Alex Chan. Overall these team members finished; first

place Greg Duran, second Chris Yamate, third Nic Price, fourth Jim Shray, and sixth Alex Chan out of 120 competitors. Significantly L.A. Lawmen Blue won Stage 5, the P.O.W. / Hostage scenario which was weighted heavily due to it's having 100 individual targets and multiple I.E.D's.

- TRADEPT

1.53

Steve Cowan, Ramon Rodriguez, and GBSC wining LAPD Team, LA Lawmen Blue and Terry Cagnolatti team coordinator.

IIII

LENS

Reeve